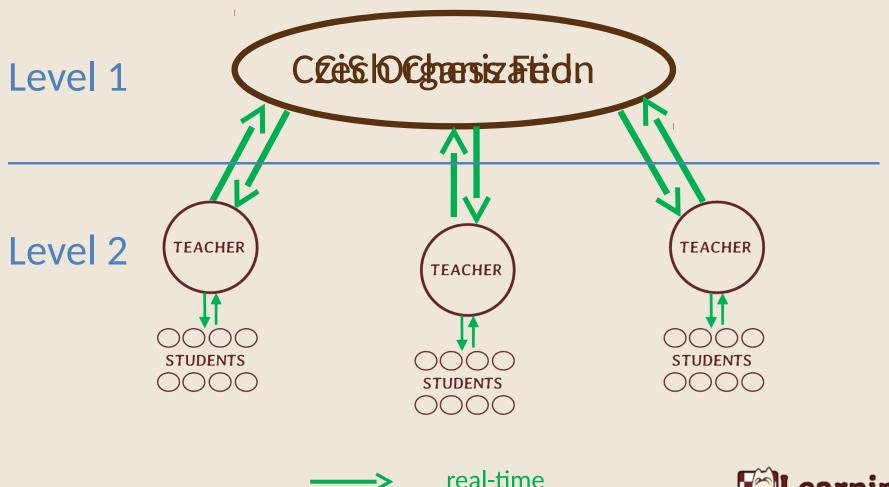

## Central Management

## Level 2: Learning Management

## Level 1: Central System