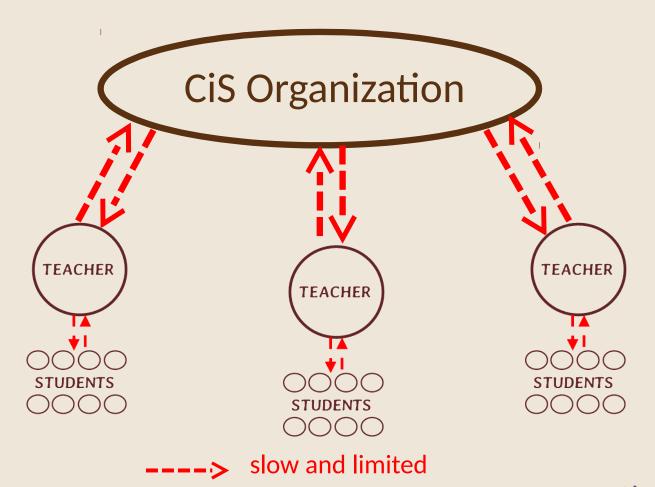

## **Traditional Systems**





#### Learning Management











## Central Management







# Czeentéal O-Sanhaget Menject



Learning

## Level 2: Learning Management





#### Learning Management Overview



Period 6

**Unlock Courses** 

⊕ Language | Hello, Labroom641









#### Learning Management

| , 5,150 5           |        |           |            |            |             |          |         |              |         |            |         |
|---------------------|--------|-----------|------------|------------|-------------|----------|---------|--------------|---------|------------|---------|
| Student             | ELO \$ | Level 1 💠 | Level 2 💠  | Level 3 💠  | Last Access | Wrong \$ | Hint \$ | Key <b>♦</b> | Time -  | Restart \$ | Games 🗢 |
| GiovaniC            | 1732   | 98%       | <u>98%</u