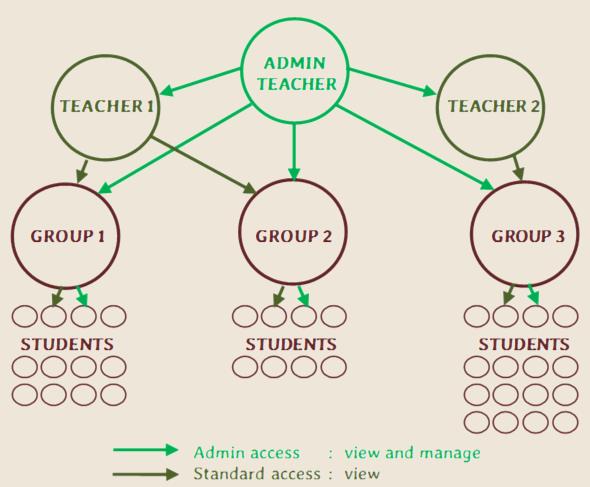

## **Traditional Systems**





#### Learning Management











## Central Management







# Czeentéal O-Sanhaget Menject



Learning

## Level 2: Learning Management





#### Learning Management Overview



Period 6

**Unlock Courses** 

⊕ Language | Hello, Labroom641









#### Learning Management

| , 5,150 5           |        |           |            |            |             |          |         |              |         |            |         |
|---------------------|--------|-----------|------------|------------|-------------|----------|---------|--------------|---------|------------|---------|
| Student             | ELO \$ | Level 1 💠 | Level 2 💠  | Level 3 💠  | Last Access | Wrong \$ | Hint \$ | Key <b>♦</b> | Time -  | Restart \$ | Games 🗢 |
| GiovaniC            | 1732   | 98%       | <u>98%</u> | <u>82%</u> | 31 May 2016 | 5%       | 31%     | 30%          | 20h 21m | 139        | 0       |
| <u>SeanK</u>        | 1563   | 98%       | 9