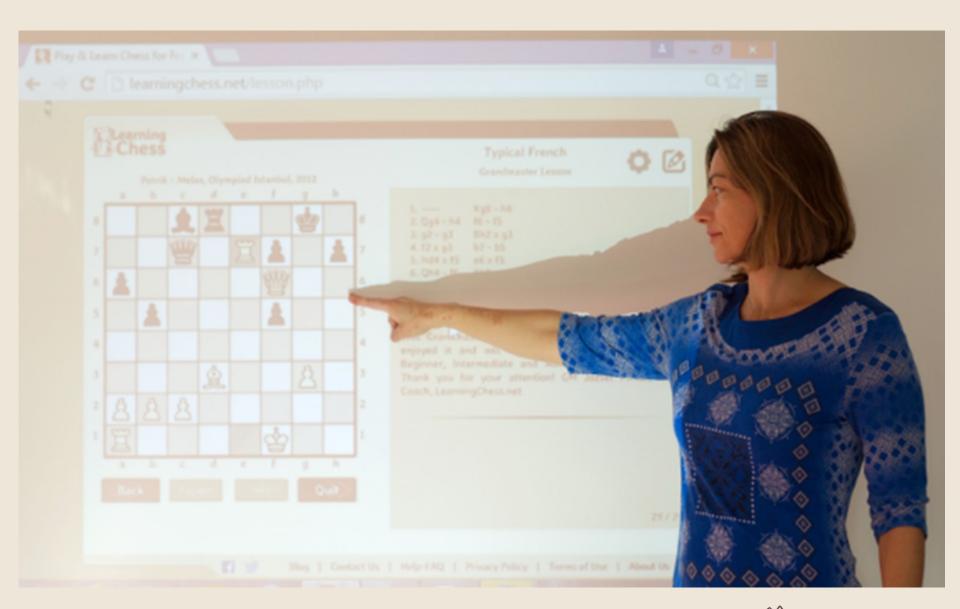

| 100%       | 100%       | 08 Jun 2016 | 52%      | 6%      | 6%           | 16h 37m | 178        | 0       |
| TylerS              | 1777   | 100%      | <u>98%</u> | <u>95%</u> | 31 May 2016 | 21%      | 16%     | 16%          | 15h 45m | 136        | 0       |
| <u>MaxB</u>         | 1709   | 100%      | <u>99%</u> | 99%        | 31 May 2016 | 40%      | 10%     | 8%           | 15h 38m | 184        | 0       |
| LizM                | 1752   | 100%      | 100%       | 86%        | 31 May 2016 | 10%      | 27%     | 27%          | 15h 2m  | 160        | 0       |
| <u>AndrewZ</u>      | 1707   | 100%      | 99%        | 93%        | 31 May 2016 | 46%      | 22%     | 21%          | 14h 55m | 130        | 0       |

Add Students Manage Groups Licenses



## Level 1: Central System