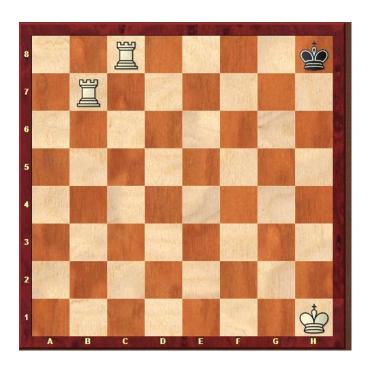

A checkmate position with two rooks.

A checkmate position with two rooks.

Wrong proceeding.

Wrong proceeding.

Wrong proceeding.

Right proceeding.

Checkmate in 2 moves.

Right proceeding.