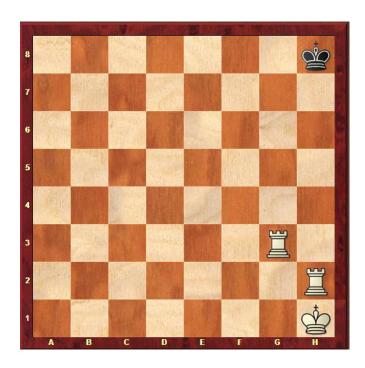

A checkmate position with two rooks.

A checkmate position with two rooks.

Wrong proceeding.

Wrong proceeding.

Wrong proceeding.

Right proceeding.

Checkmate in 2 moves.

Right proceeding.