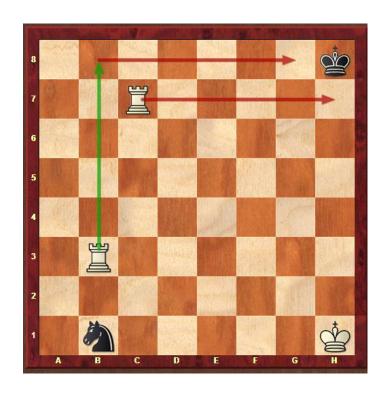

A checkmate position with two rooks.

A checkmate position with two rooks.

Wrong proceeding.

Wrong proceeding.

Wrong proceeding.

Right proceeding.

Checkmate in 2 moves.

Right proceeding.