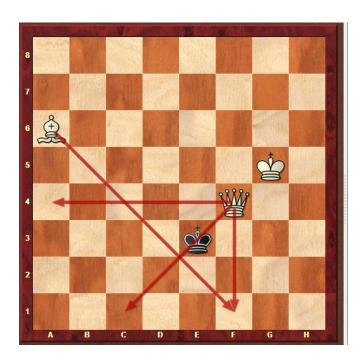

### Bases of Visual and Logical Thinking Development through Chess Assignments

To place the white queen on the board so that the move results in checkmate.

Checkmate in one move.

The black king in a checkmate position.

 Place the white queen on the board so that it results in checkmate.

Checkmate in one move.

The black king in a checkmate position.

Checkmate in two moves.

• It's the blacks' turn.

• A checkmate position.

Checkmate in 2 moves.