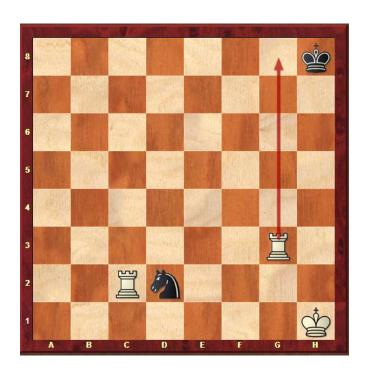

A checkmate position with two rooks.

A checkmate position with two rooks.

Wrong proceeding.

Wrong proceeding.

Wrong proceeding.

Right proceeding.

Checkmate in 2 moves.

Right proceeding.