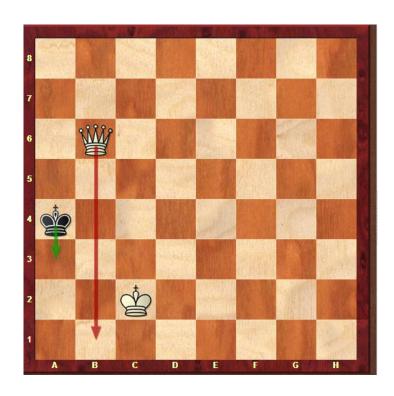

 Place the white queen on the board so that it results in checkmate.

Checkmate in one move.

The black king in a checkmate position.

Checkmate in two moves.

• It's the blacks' turn.

• A checkmate position.

Checkmate in 2 moves.