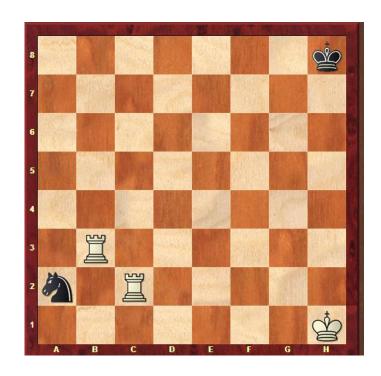

A checkmate position with two rooks.

A checkmate position with two rooks.

Wrong proceeding.

Wrong proceeding.

Wrong proceeding.

Right proceeding.

Checkmate in 2 moves.

Right proceeding.