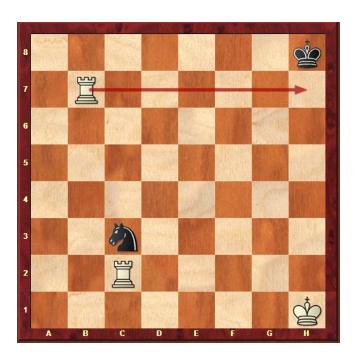

A checkmate position with two rooks.

A checkmate position with two rooks.

Wrong proceeding.

Wrong proceeding.

Wrong proceeding.

Right proceeding.

Checkmate in 2 moves.

Right proceeding.