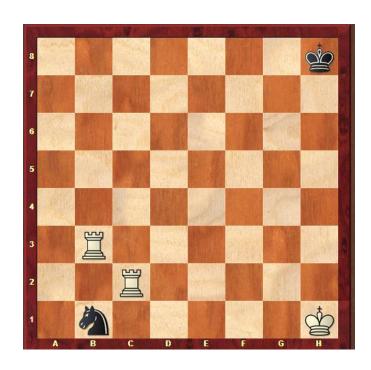

A checkmate position with two rooks.

A checkmate position with two rooks.

Wrong proceeding.

Wrong proceeding.

Wrong proceeding.

Right proceeding.

Checkmate in 2 moves.

Right proceeding.