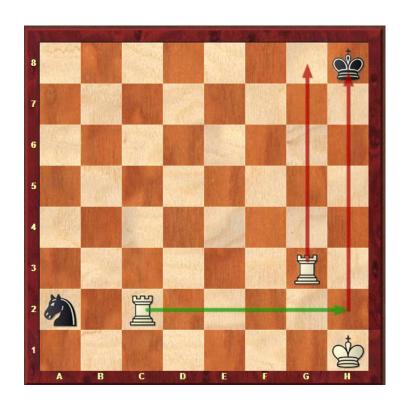

A checkmate position with two rooks.

A checkmate position with two rooks.

Wrong proceeding.

Wrong proceeding.

Wrong proceeding.

Right proceeding.

Checkmate in 2 moves.

Right proceeding.