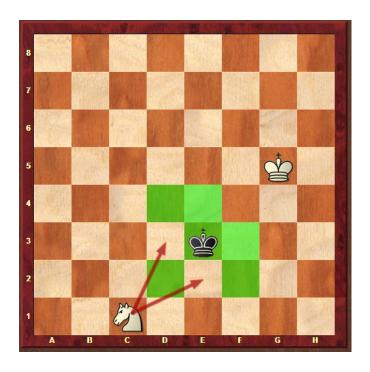

 Place the white queen on the board so that it results in checkmate.

Checkmate in one move.

The black king in a checkmate position.

Checkmate in two moves.

• It's the blacks' turn.

• A checkmate position.

Checkmate in 2 moves.