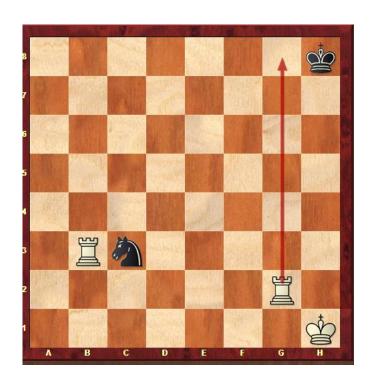

A checkmate position with two rooks.

A checkmate position with two rooks.

Wrong proceeding.

Wrong proceeding.

Wrong proceeding.

Right proceeding.

Checkmate in 2 moves.

Right proceeding.