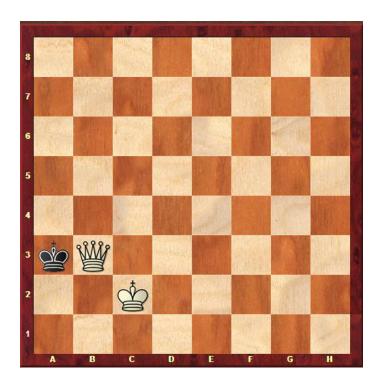

 Place the white queen on the board so that it results in checkmate.

Checkmate in one move.

The black king in a checkmate position.

Checkmate in two moves.

• It's the blacks' turn.

• A checkmate position.

Checkmate in 2 moves.