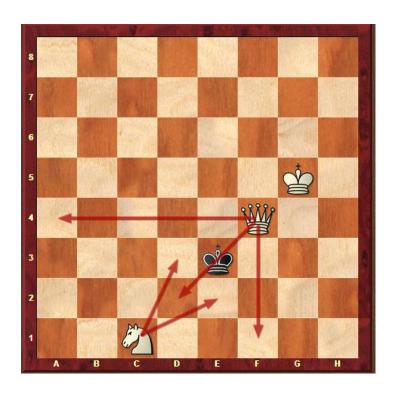

 Place the white queen on the board so that it results in checkmate.

Checkmate in one move.

The black king in a checkmate position.

Checkmate in two moves.

• It's the blacks' turn.

• A checkmate position.

Checkmate in 2 moves.