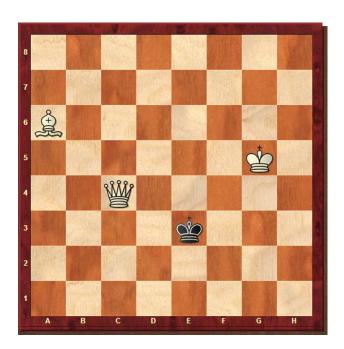

 Place the white queen on the board so that it results in checkmate.

Checkmate in one move.

The black king in a checkmate position.

Checkmate in two moves.

• It's the blacks' turn.

• A checkmate position.

Checkmate in 2 moves.