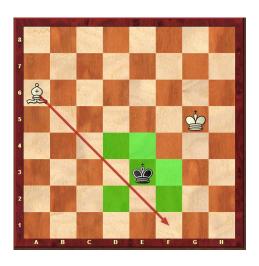

A checkmate position with two rooks.

A checkmate position with two rooks.

Wrong proceeding.

Wrong proceeding.

Wrong proceeding.

Right proceeding.

Checkmate in 2 moves.

Right proceeding.