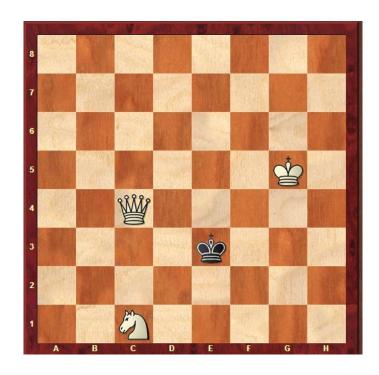

 Place the white queen on the board so that it results in checkmate.

Checkmate in one move.

The black king in a checkmate position.

Checkmate in two moves.

• It's the blacks' turn.

• A checkmate position.

Checkmate in 2 moves.