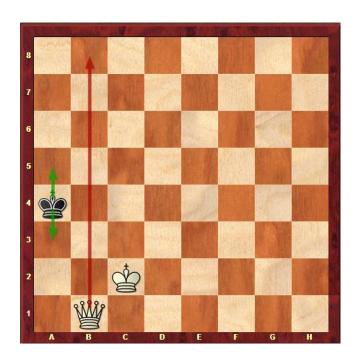

 Place the white queen on the board so that it results in checkmate.

Checkmate in one move.

The black king in a checkmate position.

Checkmate in two moves.

• It's the blacks' turn.

• A checkmate position.

Checkmate in 2 moves.